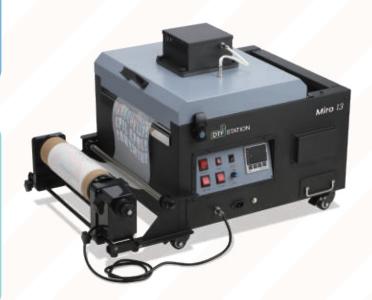

# Miro 13 Powder Shaker

Miro 13, our newest automatic DTF powder shaker and dryer. An improved version of our Seismo 11 shaker, the Miro 13 was developed specifically to pair alongside DTF Station's A3 and A4 DTF solutions. Due to more optimized heating, power consumption has dropped from 1500W on the Seismo 11 to 1100W on the Miro 13, making for an easier and more efficient powdering solution. Plus, the built-in air purifier on the Miro 13 ensures a safer, more eco-friendly working environment that saves space and time.

#### **Features**

- Build-in Air Purifier
- Build-in Smoke recycle system
- Molded Lower Heating system
- Easy to operate control panel
- Compact in size
- Molded foam with Box Packing

## **Specifications**

Item No.: D.01.02.0005-220V

Film Feeding Width: 33cm(13")

Control Panel: Switch on/off

Power Consumption: 1.17KW, 5.3A(220V)

Voltage: 230VAC(10%) 50/60HZ

Machine Weight: 35kg

Packing weight: 50kg