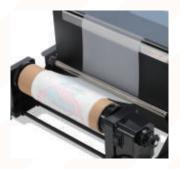

# Miro 13 Powder Shaker

Miro 13, our newest automatic DTF powder shaker and dryer. An improved version of our Seismo 11 shaker, the Miro 13 was developed specifically to pair alongside DTF Station's A3 and A4 DTF solutions. Due to more optimized heating, power consumption has dropped from 1500W on the Seismo 11 to 1100W on the Miro 13, making for an easier and more efficient powdering solution. Plus, the built-in air purifier on the Miro 13 ensures a safer, more eco-friendly working environment that saves space and time.

## **Specifications**

Item No.: D.01.02.0005-220V

Film Feeding Width: 33cm(13")

Control Panel: Switch on/off

Power Consumption: 1.17KW, 5.3A(220V)

Voltage: 230VAC(10%) 50/60HZ

Machine Weight: 35kg

Packing weight: 50kg

**Dimensions:** Machine: 1017\*570\*506mm

Packing: 720\*620\*490mm

Warranty: One year warranty except the consumables

Suitable Users: DTF users who have printer(s) with less

than 33cm printing width