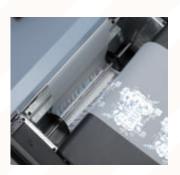

# Miro 13 Powder Shaker

Miro 13, our newest automatic DTF powder shaker and dryer. An improved version of our Seismo 11 shaker, the Miro 13 was developed specifically to pair alongside DTF Station's A3 and A4 DTF solutions. Due to more optimized heating, power consumption has dropped from 1500W on the Seismo 11 to 1100W on the Miro 13, making for an easier and more efficient powdering solution. Plus, the built-in air purifier on the Miro 13 ensures a safer, more eco-friendly working environment that saves space and time.

#### **Features**

- Build-in Air Purifier
- Build-in Smoke recycle system
- Molded Lower Heating system
- Easy to operate control panel
- Compact in size
- Molded foam with Box Packing